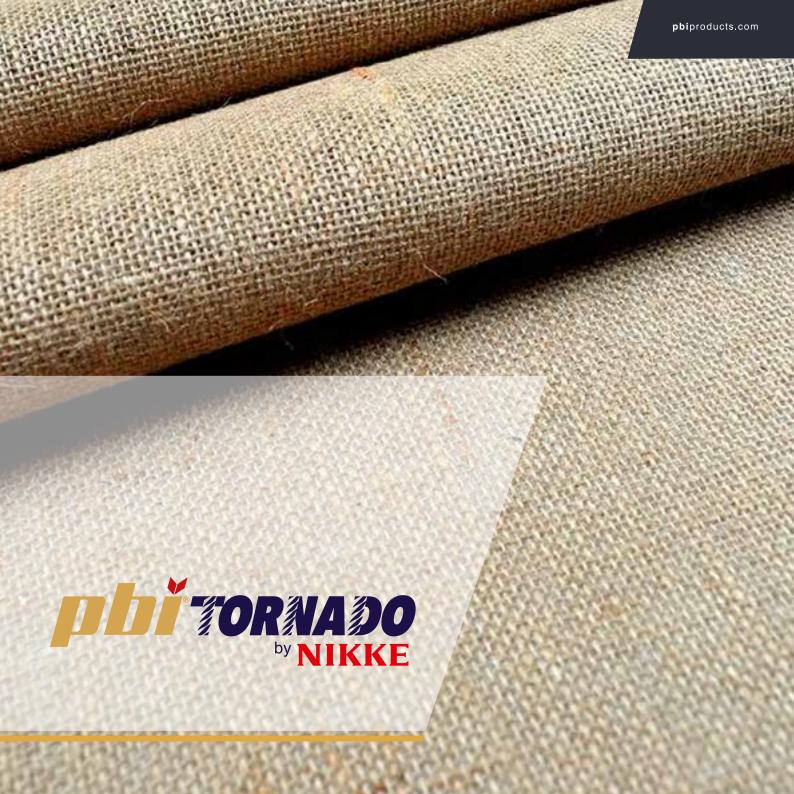

## SUPERIOR PERFORMANCE

PBI Tornado is designed to meet the standards for firefighter protection in Asia and the Far East.

## UNCOMPROMISING DURABILITY

PBI Tornado uses double layered yarn technology to boost the durability and operational lifetime of the fabric.

## **EXCELLENT THERMAL PROTECTION**

The blend of PBI fiber ensures that the fabric retains integrity without break open after exposure to heat and flame.

## LIFETIME PERFORMANCE

Maintains consistently high strength and protection levels without degradation.

WEIGHT

COLOR

217g/m<sup>2</sup>

nagoya green, gold, dark navy