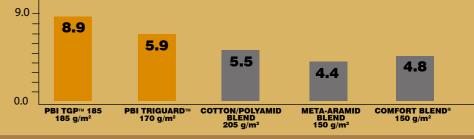

## **PROTECTION. COMFORT. DURABILITY.**

MID MID

**ATPV** SINGLE LAYER FABRICS

ATPV Incident Energy level predicted to cause second-degree burn. The higher the ATPV value, the greater the protection provided by the fabric.